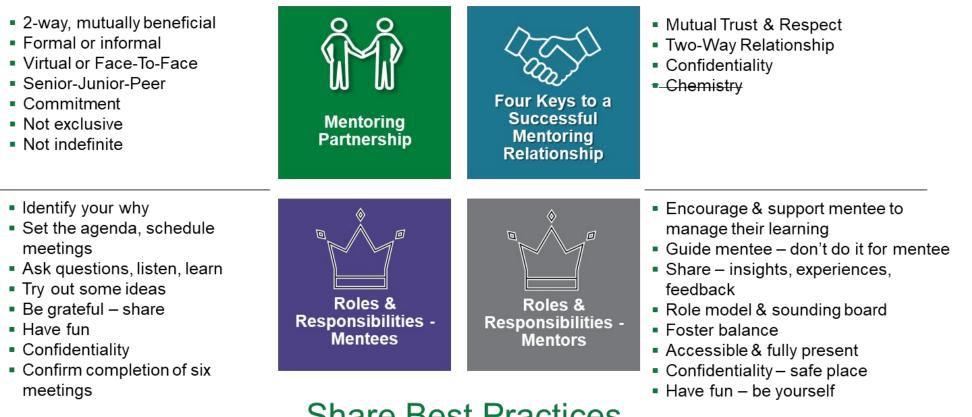

# Mentoring Review

**Share Best Practices** 

mpowering Women Mentorship Program

### Guidebook - ReFreshed

- Tips for:
  - Building Trust and Rapport
  - Asking questions
  - Receiving feedback
  - Conversation Starters
- First meeting guidelines Mentoring Agreement
- Reference Templates